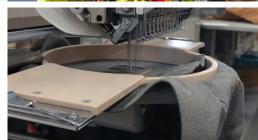

### **Customization: Put Your Name On It!**

goSafe has a complete in-house customization department specializing in embroidery, 6-color screen printing, reflective striping, digital transfers, & pad printing. We are equipped to customize hard hats, bump caps, safety vests, garments, safety eyewear, safety awards, gear bags, and much more.